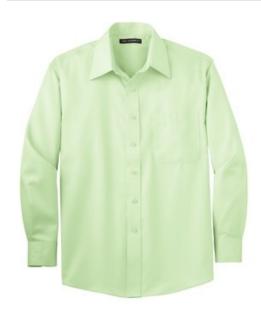

# Port Authority® Tall Non-Iron Twill Shirt. TLS638

With the same non-iron finishing treatment as more expensive brands, our non-iron twill shirt helps you keep your sharp looks—at a real value. Crafted from special 40-singles compacted yarn for enhanced softness and comfort, this shirt will keep you professional looking long past five o'clock.

- 4-ounce, 100% cotton
- Open collar with removeable stays
- Dyed-to-match buttons
- Left chest pocket