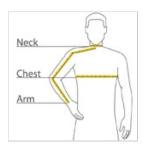

#### HOW TO MEASURE

#### CHEST WIDTH

Measure under the arm and around the fullest part of the chest with arms down, keeping tape horizontal.

#### **NECK**

Measure around the fullest part of the neck at the base.

#### ARM

Place hand on hip. Start at the center of the back of the neck and measure across the shoulder, to the elbow, and then down to the w rist.

### SIZE CHART

|       | LT     | XLT    | 2XLT  | 3XLT   | 4XLT  |
|-------|--------|--------|-------|--------|-------|
| Chest | 41-43  | 44-46  | 47-49 | 50-53  | 54-57 |
| Neck  | 17     | 17 3/4 | 18    | 18 1/2 | 19    |
| Arm   | 36 1/2 | 38     | 39    | 40     | 41    |