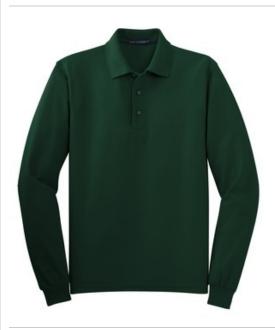

# Port Authority<sup>®</sup> Tall Silk Touch™ Long Sleeve Polo. TLK500LS

A favorite for years, our Silk Touch  $^{\mbox{\tiny TM}}$  polo is soft, supple and easy to care for. The silky smooth pique knit resists w rinkles w hile the classic long sleeve style looks great on everyone.

- 5-ounce, 65/35 poly/cotton pique
- Flat knit collar and cuffs
- Double-needle armhole seams and hem
- 3-button placket
- Metal buttons with dyed-to-match plastic rims
- Side vents