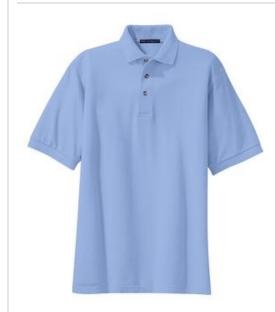

# Port Authority<sup>®</sup> Tall Heavyweight Cotton Pique Polo. TLK420

A favorite year after year, these polos are known for their exceptional range of colors, styles and sizes. The soft pique knit is shrink-resistant and easy to care for, so your group will always look its best.

- 7-ounce, 100% ring spun combed cotton heavyw eight pique
- Garment w ashed for softness
- Flat knit collar and cuffs
- 3-button placket
- Horn-tone buttons
- Side vents