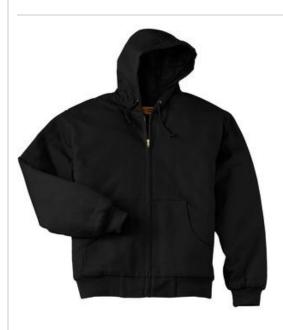

# CornerStone<sup>®</sup> Tall Duck Cloth Hooded Work Jacket. TLJ763H

Tough enough to do the job, this work jacket layers easily over shirts and jackets so it's great for mild or harsh weather.

- 12-ounce, 100% cotton duck cloth
- 100% nylon dyed-to-match lining with 6-ounce polyfill
- insulation (Duck Brow n has black lining)
- Hood with dyed-to-match draw cord
- Rib knit cuffs and w aistband
- Front hand warmer pockets
- Interior pocket
- Decoration access pocket