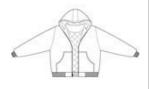

#### CARE INSTRUCTIONS

Machine w ash cold. Do not bleach. Tumble dry low. Remove promptly. Cool iron if necessary. Do not dry clean if printed.

front

back