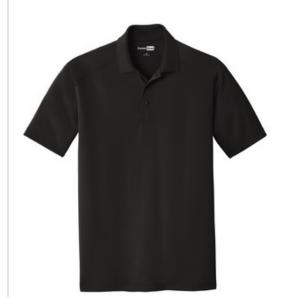

# CornerStone $^{\circledR}$ Tall Select Lightweight Snag-Proof Polo TLCS418

A heavy-duty w orkhorse at a lighter w eight than our standard snag-proof polo. Moisture-w icking and odor-fighting, this hardw orking shirt is also exceptionally durable.

- 4.4-ounce snag-proof polyester
- Snag-proof
- Moisture-wicking
- Odor-fighting
- Tag-free label
- Flat knit collar
- 3-button placket
- Dyed-to-match buttons
- Open hem sleeves