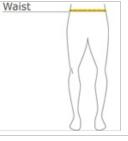

## HOW TO MEASURE

WAIST

Measure around the smallest part of the natural waist.

SIZE CHART

|   |       | XS    | S     | Μ     | L     | XL    | 2XL   | 3XL   | 4XL   |
|---|-------|-------|-------|-------|-------|-------|-------|-------|-------|
| V | Vaist | 26-28 | 29-31 | 32-34 | 35-37 | 38-40 | 41-43 | 44-47 | 48-51 |