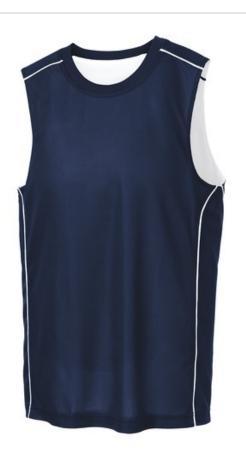

## Sport-Tek<sup>®</sup> PosiCharge<sup>®</sup> Mesh Reversible Sleeveless Tee. T555

This reversible, moisture-wicking essential has piping on shoulders and side panels. PosiCharge technology keeps colors vibrant.

- 3.2-ounce, 100% polyester mesh with PosiCharge technology
- White mesh reverse with colored piping
- Rib knit neck
- Double-layer construction with open, individually hemmed layers for easy decoration

#### COLOR INFORMATION

True Navy PMS 533 C