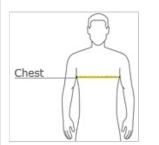

#### HOW TO MEASURE

#### CHEST WIDTH

Measure under the arm and around the fullest part of the chest with arms dow n, keeping tape horizontal.