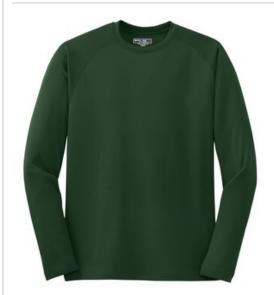

# Sport-Tek<sup>®</sup> Dry Zone<sup>®</sup> Long Sleeve Raglan T-Shirt. T473LS

Dry Zone fabric's superior breathability wicks away moisture, fights odor and keeps you cooler.

- 4-ounce, 100% polyester mini pique
- Tag-free label
- Double-needle sleeves and hem