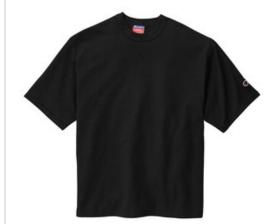

# Champion <sup>®</sup> Heritage 7-Oz. Jersey Tee T105

- 7-ounce, 100% cotton
- 99/1 cotton/poly (Ash)
- 60/40 cotton/poly (Charcoal Heather)
- 90/10 cotton/poly (Oxford Grey)
- Bound, ribbed crew neck
- Deep armholes
- Double-needle sleeves and hem
- Champion C logo on left sleeve
- Woven back neck label

## COLOR INFORMATION

PMS NO MATCH

Black

Charcoal Heather PMS NO MATCH

Navy PMS 2767C

Oxford Grey PMS NO MATCH

White PMS NO MATCH