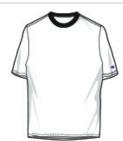

# Champion <sup>®</sup> Heritage 7-Oz. Jersey Tee T105

- 7-ounce, 100% cotton
- 99/1 cotton/poly (Ash)
- 60/40 cotton/poly (Charcoal Heather)
- 90/10 cotton/poly (Oxford Grey)
- Bound, ribbed crew neck
- Deep armholes
- Double-needle sleeves and hem
- Champion C logo on left sleeve
- Woven back neck label

#### **CARE INSTRUCTIONS**

Machine w ash cold w ith like colors, inside out if decorated. Use non-chlorine bleach w hen needed. Tumble dry low. Cool iron if needed. Do not iron decoration.

front