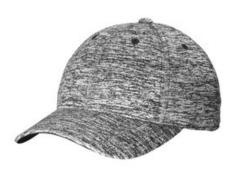

# Sport-Tek<sup>®</sup> PosiCharge<sup>®</sup> Electric Heather Cap. STC34

Fabric: 100% polyester with PosiCharge technology Structure: Structured Profile: Mid Closure: 7-position adjustable snap

back