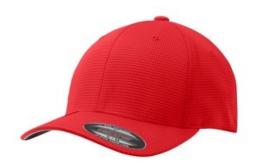

# Sport-Tek<sup>®</sup> Flexfit<sup>®</sup> Grid Texture Cap. STC33

This team-spirited, moisture-wicking cap features a grid texture and the Flexfit fit.

Fabric: 100% polyesterStructure: Structured

Profile: Mid