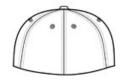

# Sport-Tek<sup>®</sup> Flexfit<sup>®</sup> Cool & Dry Poly Block Mesh Cap. STC22

High-performance Flexfit Cool & Dry technology combines with extra-pliable Poly Block Mesh for a softer, more comfortable cap that wicks moisture, dries quickly and circulates air for coolness.

- Fabric: 100% polyester
- Structure: Structured
- Profile: Mid