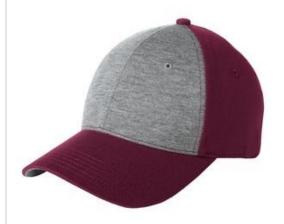

# Sport-Tek<sup>®</sup> Jersey Front Cap. STC18

Heathered jersey and contrast color give this cap a vintage look

• Fabric: 65/35 poly/rayon jersey in front panels; 100% cotton twill in back panels and under bill

Structure: Structured

Profile: Mid

Closure: Hook and loop

## COLOR INFORMATION

Vintage Heather/ Black PMS NTR BLACK

Vintage Heather/ Iron Grey PMS 7540C

Vintage Heather/ Maroon PMS 504C

Vintage Heather/ True Navy PMS 533C

Vintage Heather/ True Royal PMS 7687C