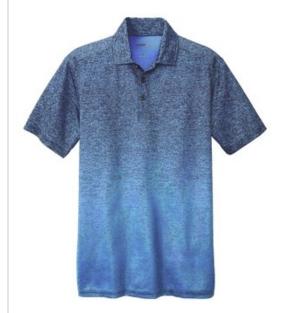

# Sport-Tek <sup>®</sup> Ombre Heather Polo. ST671

This moisture-wicking, snag-resistant polo gradually blends a heather look with an allover sublimated print for an innovative take on traditional athletic colors.

- 4.9-ounce, 100% polyester sublimated jersey
- Tag-free label
- Self-fabric collar
- 3-button placket with dyed-to-match buttons
- Set-in, open hem sleeves
- Side vents

Due to the nature of 100% polyester performance fabrics, special care must be taken throughout the printing process.