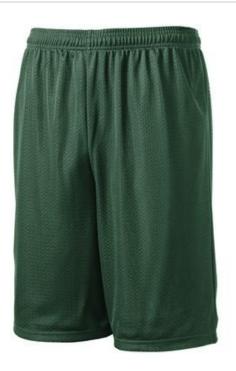

## Sport-Tek<sup>®</sup> Long PosiCharge<sup>®</sup> Classic Mesh Short. ST515

A moisture-wicking short with the classic look of open-hole mesh combined with PosiCharge technology for equally

enduring color.

- 3.6-ounce, 100% polyester mesh with PosiCharge
- technology
- Dyed-to-match tricot lining
- Double-layer construction with open, individually hemmed

layers for easy decoration

- Elastic w aistband
- Continuous loop draw cord
- 9-inch inseam