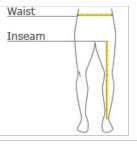

Cool iron if needed. Do not dry clean.

HOW TO MEASURE

WAIST Measure around the smallest part of the natural waist. INSEAM

Measure a similar style pant that fits w ell and is the desired length. Measure from the crotch seam to the hem.

SIZE CHART

|       | XS    | S     | М     | L     | XL    | 2XL   | 3XL   | 4XL   |
|-------|-------|-------|-------|-------|-------|-------|-------|-------|
| Waist | 26-28 | 29-31 | 32-34 | 35-37 | 38-40 | 41-43 | 44-47 | 48-51 |