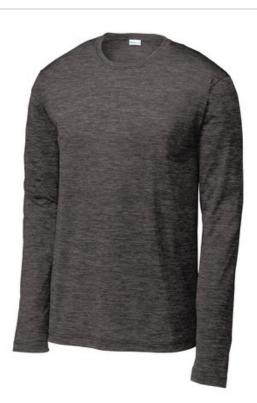

Sport-Tek <sup>®</sup> PosiCharge <sup>®</sup> Long Sleeve Electric Heather Tee. ST390LS

Our color-locking tee has a soft hand, wicks moisture, resists snags and is energized with an allover heather pattern.

- 4.1-ounce, 100% polyester jersey with PosiCharge technology
- Removable tag for comfort and relabeling
- Set-in sleeves