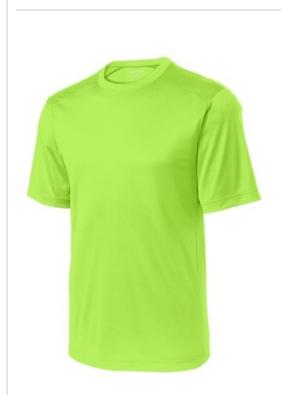

## Sport-Tek<sup>®</sup> PosiCharge<sup>®</sup> Elevate Tee. ST380

Elevate your performance in this moisture-wicking tee that has reflective details and strategically placed honeycomb insets for ventilation and breathability.

- 3.8-ounce, 100% polyester interlock body with PosiCharge technology
- 3.8-ounce, 100% polyester honeycomb texture insets with PosiCharge technology
- Tag-free label
- Set-in sleeves
- Reflective detail on right sleeve and low er back