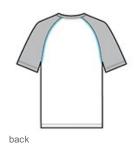

# Sport-Tek $^{\circledR}$ Heather-On-Heather Contender $^{\intercal \bowtie}$ Tee. ST362

This moisture-wicking, snag-resistant tee combines two heather colors for a unique colorblock design.

- 3.8-ounce, 100% polyester jersey
- Removable tag for comfort and relabeling
- Neck taping
- Contrast raglan sleeves