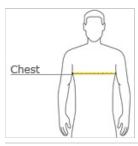

### HOW TO MEASURE

## CHEST WIDTH

Measure under the arm and around the fullest part of the chest with arms down, keeping tape horizontal.

## SIZE CHART

|       | XS | S     | М     | L     | XL    | 2XL   | 3XL   | 4XL   |
|-------|----|-------|-------|-------|-------|-------|-------|-------|
| Chest | 32 | 35-37 | 38-40 | 41-43 | 44-46 | 47-49 | 50-53 | 54-57 |