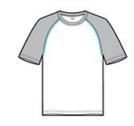

# Sport-Tek $^{\circledR}$ Heather-On-Heather Contender $^{\intercal \bowtie}$ Tee. ST362

This moisture-wicking, snag-resistant tee combines two heather colors for a unique colorblock design.

- 3.8-ounce, 100% polyester jersey
- Removable tag for comfort and relabeling
- Neck taping
- Contrast raglan sleeves

front