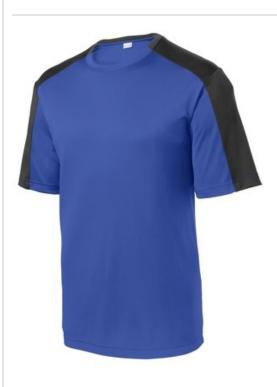

# Sport-Tek<sup>®</sup> PosiCharge<sup>®</sup> Competitor<sup>™</sup> Sleeve-Blocked Tee. ST354

Contrast sleeve blocking enhances the athletic look of our colorfast, moisture-wicking, value-priced essential.

- 3.8-ounce, 100% polyester interlock with PosiCharge technology
- Removable tag for comfort and relabeling
- Set-in sleeves