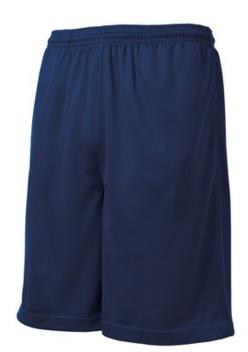

# Sport-Tek $^{\mathbb{R}}$ PosiCharge $^{\mathbb{R}}$ Tough Mesh Pocket Short. ST312

A moisture-wicking short built for the gym and beyond. PosiCharge technology ensures optimal printability.

- 5.3-ounce, 100% polyester flat back mesh with PosiCharge technology
- Bastic w aistband w ith continuous loop draw cord
- Side pockets and back hip pocket with dyed-to-match button
- 9-inch inseam