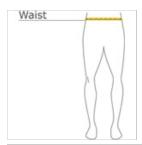

#### HOW TO MEASURE

#### WAIST

Measure around the smallest part of the natural waist.