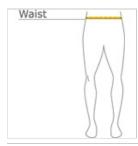

# HOW TO MEASURE

#### WAIST

Measure around the smallest part of the natural  $\mbox{\it w}$  aist.