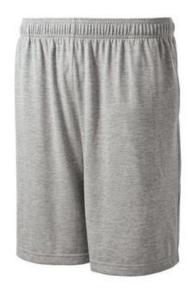

# Sport-Tek<sup>®</sup> Jersey Knit Short with Pockets. ST310

A comfortable short for exercising or lounging complete with side pockets to hold locker key and essentials.

- 6.2-ounce, 60/40 cotton/poly
- Bastic waist with drawcord
- 9-inch inseam