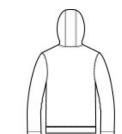

# Sport-Tek <sup>®</sup> PosiCharge <sup>®</sup> Tri-Blend Wicking Fleece Hooded Pullover. ST296

Amazing tri-blend softness, color-locking PosiCharge technology and moisture-wicking performance make this hooded pullover ideal for athletes and fans.

- 7.1-ounce, 75/13/12 poly/cotton/rayon with PosiCharge technology
- Tear-aw ay removable label
- Three-panel hood
- Hood and neck taping
- Self-fabric cuffs and hem
- Front pouch pocket



Machine w ash cold w ith like colors: only non-chlorine bleached w hen needed, tumble dry low, do not use fabric softener, remove promptly, cool iron if necessary, do not dry clean.





back

#### HOW TO MEASURE



## CHEST WIDTH

Measure under the arm and around the fullest part of the chest with arms down, keeping tape horizontal.

## SIZE CHART

|       | XS    | S     | М     | L     | XL    | 2XL   | 3XL   | 4XL   |
|-------|-------|-------|-------|-------|-------|-------|-------|-------|
| Chest | 32-34 | 35-37 | 38-40 | 41-43 | 44-46 | 47-49 | 50-53 | 54-57 |

#### COLOR INFORMATION



Black Triad Solid PMS NTR BLACK



Dark Grey Heather PMS COOL GRAY 11C



Light Grey Heather PMS COOL GRAY 5C



True Navy Heather PMS 533C



True Royal Heather PMS 7686C