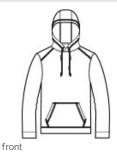

# Sport-Tek <sup>®</sup> PosiCharge <sup>®</sup> Tri-Blend Wicking Fleece Hooded Pullover. ST296

Amazing tri-blend softness, color-locking PosiCharge technology and moisture-wicking performance make this hooded pullover ideal for athletes and fans.

- 7.1-ounce, 75/13/12 poly/cotton/rayon with PosiCharge technology
- Tear-aw ay removable label
- Three-panel hood
- Hood and neck taping
- Self-fabric cuffs and hem
- Front pouch pocket

Machine w ash cold w ith like colors: only non-chlorine bleached w hen needed, tumble dry low, do not use fabric softener, remove promptly, cool iron if necessary, do not dry clean.