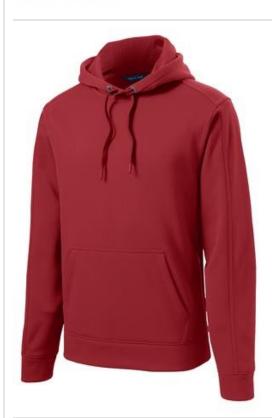

## Sport-Tek<sup>®</sup> Repel Fleece Hooded Pullover. ST290

Don't let light rain or snow keep you inside. Our Repel Hooded Pullover has a durable water repellent (DWR) finish to help keep moisture out, while the brushed fleece interior keeps warmth in. With a roomier fit, this piece can easily be layered or even worn instead of a jacket.

- 8.6-ounce,100% polyester with DWR finish
- Three-panel hood with dyed-to-match open-hole mesh lining
- Silicon grommets and dyed-to-match draw cord
- Seaming accent at sleeves
- Self-fabric cuffs and hem
- Front pouch pocket