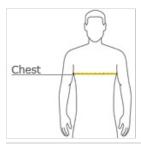

#### HOW TO MEASURE

# CHEST WIDTH

Measure under the arm and around the fullest part of the chest with arms down, keeping tape horizontal.

## SIZE CHART

|       | XS    | S     | М     | L     | XL    | 2XL   | 3XL   | 4XL   |
|-------|-------|-------|-------|-------|-------|-------|-------|-------|
| Chest | 32-34 | 35-37 | 38-40 | 41-43 | 44-46 | 47-49 | 50-53 | 54-57 |