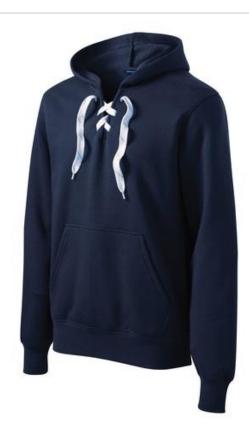

# Sport-Tek $^{\mathbb{R}}$ Lace Up Pullover Hooded Sweatshirt. ST271

A throw back look with a lace up closure that can be personalized with school, team or group colored laces. (Additional laces sold separately.)

- 9-ounce, 65/35 ring spun combed cotton/poly fleece
- White lace draw cord with grey tick stitching
- Tw ill-taped neck
- 2x2 rib knit side gussets, cuffs and hem with spandex
- Front pouch pocket

\*Please note: This product is transitioning from woven labels to tag-free labels. Your order may contain a combination of both labels