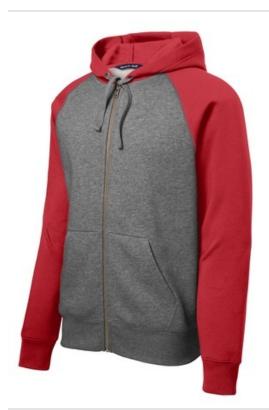

## Sport-Tek<sup>®</sup> Raglan Colorblock Full-Zip Hooded Fleece Jacket. ST269

An exposed zipper and contrast raglan sleeves give this shrink-resistant jacket a vintage look.

- 9-ounce, 65/35 ring spun combed cotton/poly fleece
- Three-panel hood
- Dyed-to-match draw cords
- Metal zipper
- 2x2 rib knit cuffs and hem with spandex
- Raglan sleeves
- Front pouch pocket