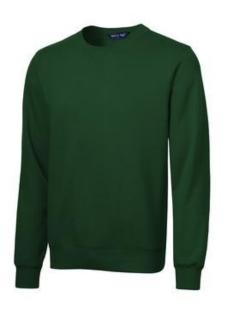

## Sport-Tek<sup>®</sup> Crewneck Sweatshirt. ST266

Built for comfort and long-lasting good looks, this colorfast essential has an overall updated fit and minimal shrinkage. A rib knit V patch at the neck adds old-school detail.

- 9-ounce, 65/35 ring spun combed cotton/poly fleece
- Tw ill-taped neck
- 2x2 rib knit cuffs and hem with spandex

\*Please note: This product is transitioning from woven labels to tag-free labels. Your order may contain a combination of both labels CARE INSTRUCTIONS Machine w ash cold w ith like colors. Do not bleach. Tumble dry low. Warm iron if necessary.