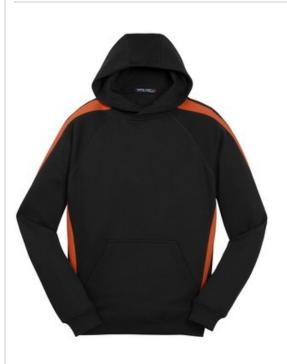

# Sport-Tek<sup>®</sup> Sleeve Stripe Pullover Hooded Sweatshirt. ST265

Athletic colorblocking on the shoulders and sleeves, plus a comfortable cut for movement. Fade and shrink resistant.

- 9-ounce, 65/35 ring spun combed cotton/poly fleece
- Three-panel hood
- Dyed-to-match jersey hood lining
- Taped neck
- Raglan sleeves
- Rib knit cuffs and hem
- Front pouch pocket