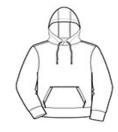

# Sport-Tek $^{\rm R}$ PosiCharge $^{\rm R}$ Sport-Wick $^{\rm R}$ Heather Fleece Hooded Pullover. ST264

As a warm up or cool down layer, this moisture-wicking and color-locking fleece is sure to be a hit.

- 5.8-ounce, 100% polyester with PosiCharge technology
- Tear-aw ay removable label
- Three-panel hood
- Self-fabric cuffs and hem
- Front pouch pocket

front

back