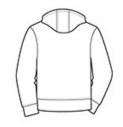

# Sport-Tek $^{\rm R}$ PosiCharge $^{\rm R}$ Sport-Wick $^{\rm R}$ Heather Fleece Hooded Pullover. ST264

As a warm up or cool down layer, this moisture-wicking and color-locking fleece is sure to be a hit.

- 5.8-ounce, 100% polyester with PosiCharge technology
- Tear-aw ay removable label
- Three-panel hood
- Self-fabric cuffs and hem
- Front pouch pocket

## **CARE INSTRUCTIONS**

Machine w ash cold w ith like colors: only non-chlorine bleached w hen needed, tumble dry low, do not use fabric softener, remove promptly, cool iron if necessary, do not dry clean.



front



back

#### HOW TO MEASURE



## CHEST WIDTH

Measure under the arm and around the fullest part of the chest with arms down, keeping tape horizontal.

## SIZE CHART

|       | XS    | S     | М     | L     | XL    | 2XL   | 3XL   | 4XL   |
|-------|-------|-------|-------|-------|-------|-------|-------|-------|
| Chest | 32-34 | 35-37 | 38-40 | 41-43 | 44-46 | 47-49 | 50-53 | 54-57 |

#### COLOR INFORMATION



Black Heather PMS NTR BLACK



Dark Silver Heather PMS COOL GRAY 10C



Deep Red Heather PMS 201C



True Navy Heather PMS 533C



True Roy al Heather PMS 7686C