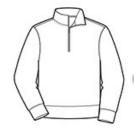

# Sport-Tek $^{(\!R\!)}$ PosiCharge $^{(\!R\!)}$ Sport-Wick $^{(\!R\!)}$ Heather Fleece 1/4-Zip Pullover. ST263

As a warm up or cool down layer, this moisture-wicking and color-locking fleece is sure to be a hit.

- 5.8-ounce, 100% polyester with PosiCharge technology
- Tear-aw ay removable label
- Cadet collar
- Reverse coil zipper
- Self-fabric cuffs and hem

front