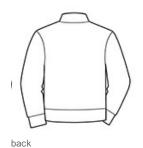

- 5.8-ounce, 100% polyester with PosiCharge technology
- Tear-aw ay removable label
- Cadet collar
- Reverse coil zipper
- Self-fabric cuffs and hem