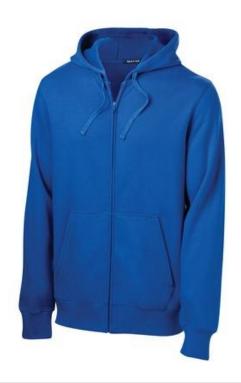

# Sport-Tek<sup>®</sup> Full-Zip Hooded Sweatshirt. ST258

A three-panel hood and updated fit make this your go-to favorite.

- 9-ounce, 65/35 ring spun combed cotton/poly fleece
- Tw ill-taped neck
- Dyed-to-match draw cords
- 2x2 rib knit cuffs and hem with spandex
- Front pouch pockets

\*Please note: This product is transitioning from woven labels to tag-free labels. Your order may contain a combination of both labels