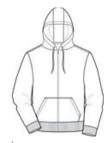

# Sport-Tek<sup>®</sup> Full-Zip Hooded Sweatshirt. ST258

A three-panel hood and updated fit make this your go-to favorite.

- 9-ounce, 65/35 ring spun combed cotton/poly fleece
- Tw ill-taped neck
- Dyed-to-match draw cords
- 2x2 rib knit cuffs and hem with spandex
- Front pouch pockets

### HOW TO MEASURE

#### CHEST WIDTH

Measure under the arm and around the fullest part of the chest with arms  $\mbox{dow}\, n$ , keeping tape horizontal.