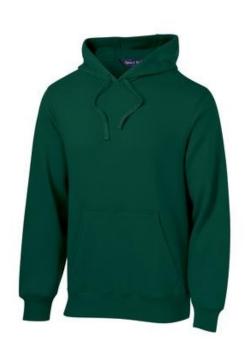

# Sport-Tek<sup>®</sup> Pullover Hooded Sweatshirt. ST254

A proven winner improved with an updated fit, beefier rib knit details and a three-panel hood. It's also colorfast and resists shrinkage.

- 9-ounce, 65/35 ring spun combed cotton/poly fleece
- Tw ill-taped neck
- Dyed-to-match draw cord
- 2x2 rib knit cuffs and hem with spandex
- Fully coverseamed
- Front pouch pocket