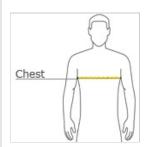

### HOW TO MEASURE

#### CHEST WIDTH

Measure under the arm and around the fullest part of the chest with arms dow n, keeping tape horizontal.

#### SIZE CHART

|       | XS    | S     | М     | L     | XL    | 2XL   | 3XL   | 4XL   |
|-------|-------|-------|-------|-------|-------|-------|-------|-------|
| Chest | 32-34 | 35-37 | 38-40 | 41-43 | 44-46 | 47-49 | 50-53 | 54-57 |