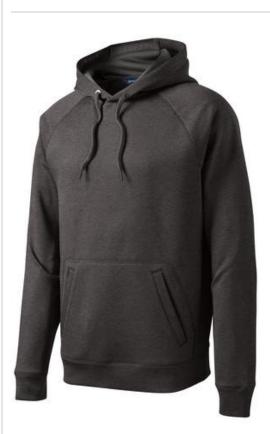

### Sport-Tek<sup>®</sup> Tech Fleece Hooded Sweatshirt. ST250

Snag-resistant and pill-resistant with a matte finish, the double-knit construction enhances breathability and moisture wicking, while a Graphite mesh hood lining and two-tone draw cord add an athletic edge.

- 7.1-ounce, 100% polyester
- Three-panel hood
- Tw o-tone, textured draw cords
- Closed-hole Graphite mesh hood lining
- Taped neck
- Raglan sleeves
- Rib knit cuffs and hem
- Integrated front pouch pocket