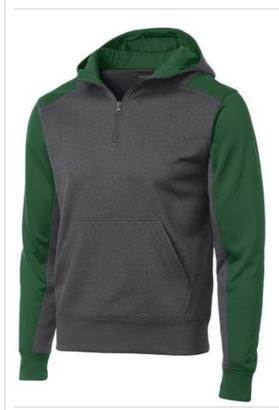

# Sport-Tek<sup>®</sup> Tech Fleece Colorblock 1/4-Zip Hooded Sweatshirt. ST249

Enduring color, double-knit construction and an unrestricted athletic cut define this moisture-wicking staple. Snag-resistant and pill-resistant with a matte finish.

- 7.1-ounce, 100% polyester
- Three-panel hood
- Contrast jersey hood lining
- Taped neck
- Reverse coil zipper
- Set-in sleeves
- Rib knit cuffs and hem
- Front pouch pocket

\*Due to the nature of 100% polyester performance fabrics, special care must be taken throughout the screen printing process.