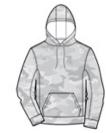

Machine wash cold. Do not bleach. Tumble dry low, do not iron. Do not use softener. Do not dry clean.

front

back