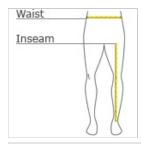

#### HOW TO MEASURE

## WAIST

Measure around the smallest part of the natural  $\ensuremath{\mathbf{w}}$  aist.

## INSEAM

Measure a similar style pant that fits well and is the desired length. Measure from the crotch seam to the hem.