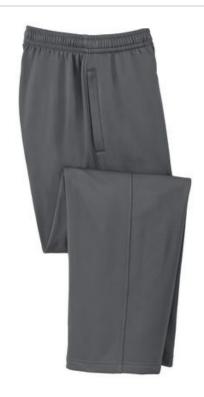

# Sport-Tek<sup>®</sup> Sport-Wick<sup>®</sup> Fleece Pant. ST237

Designed for performance and comfort, Sport-Wick moisture-wicking technology makes these anti-static fleece pants go beyond typical "sw eats". Coordinates with all Sport-Wick Fleece pullovers and jackets.

- 5.5-ounce, 100% polyester
- Bastic waistband with drawcord
- Front slash pockets
- Open hem cuffs

\*Please note: This product is transitioning from woven labels to tag-free labels. Your order may contain a combination of both labels