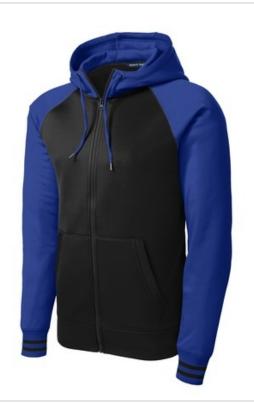

## Sport-Tek<sup>®</sup> Sport-Wick<sup>®</sup> Varsity Fleece Full-Zip Hooded Jacket. ST236

With colorblock raglan sleeves, this varsity-inspired jacket wicks moisture and fights static.

- 5.5-ounce, 100% polyester
- Three-panel hood
- Self-fabric hood lining
- Taped neck
- Dyed-to-match draw cords with metal tips
- Raglan sleeves
- 2x2 rib knit cuffs with yarn dye stripe

if necessary. Do not use softener

- Front pouch pockets
- Self-fabric hem

\*Please note: This product is transitioning from woven labels to tag-free labels. Your order may contain a combination of both labels Due to the nature of 100% polyester performance fabrics, special care must be taken throughout the printing process. CARE INSTRUCTIONS Machine w ash cold. Do not bleach. Tumble dry low. Cool Iron