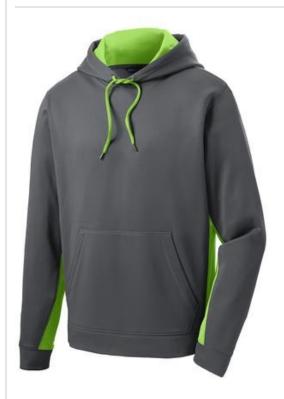

# Sport-Tek<sup>®</sup> Sport-Wick<sup>®</sup> Fleece Colorblock Hooded Pullover. ST235

Bold colorblocking in the hood and on the sides make this antistatic pullover stand out from the crow d, w hile Sport-Wick moisture-w icking technology helps keep you cool and dry.

- 5.5-ounce, 100% polyester
- Three-panel hood
- Contrast self-fabric hood lining
- Contrast draw cord w ith metal tips
- Taped neck
- Self-fabric cuffs and hem
- Front pouch pocket

\*Please note: This product is transitioning from woven labels to tag-free labels. Your order may contain a combination of both labels