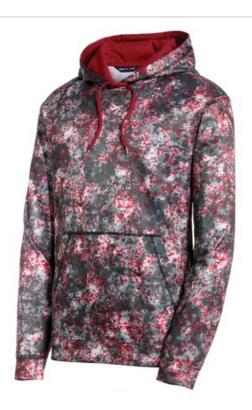

# Sport-Tek<sup>®</sup> Sport-Wick<sup>®</sup> Mineral Freeze Fleece Hooded Pullover. ST230

With its allover Mineral Freeze sublimated print, this moisturewicking pullover combines a natural granite look with hightech performance.

- 5.5-ounce, 100% polyester
- Anti-static
- Three-panel hood
- Solid self-fabric hood lining
- Solid dyed-to-match draw cords with metal tips
- Taped neck •
- Self-fabric cuffs and hem .
- Front pouch pocket