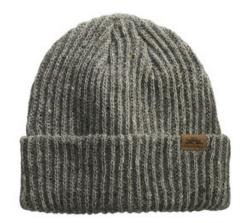

## **LIMITED EDITION Spacecraft Speckled Dock Beanie SPC13**

We're proud to offer this direct-from-retail Spacecraft style, while supplies last.

With its speckled look and timeless fit, this beanie is warm as the sun and soft as a cloud.

- 100% soft polyester
- SPACECRAFT fold-over, double-sided leather label on left side cuff
- One size fits most

front

back