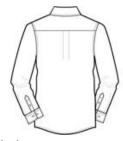

#### **CARE INSTRUCTIONS**

Machine w ash w arm w ith like colors. Only non chlorine bleach w hen needed. Tumble dry medium. Warm iron if necessary.

front

back