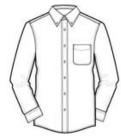

#### **CARE INSTRUCTIONS**

Machine w ash w arm w ith like colors. Only non chlorine bleach w hen needed. Tumble dry medium. Warm iron if necessary.

front

back