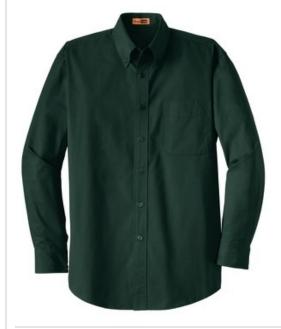

## Long Sleeve SuperPro<sup>™</sup> Twill Shirt. SP17

Our hardest-w orking shirt is simply super. Built to w ithstand the w ear and tear of any tough job, our SuperPro Twill is also brushed for softness.

- 4.6-ounce, 65/35 poly/cotton with stain-release finish
- Rental friendly
- Button-dow n collar
- Dyed-to-match buttons
- Left chest pocket
- Back box pleat
- Rounded adjustable cuffs