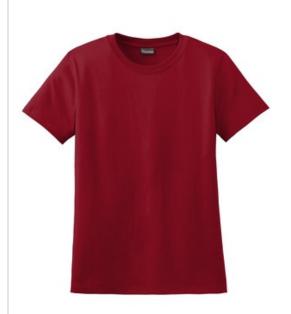

# Ladies Perfect-T Cotton T-Shirt. SL04

- 4.5-ounce, 100% ring spun cotton
- 90/10 cotton/poly (Light Steel)
- Shoulder-to-shoulder taping
- Set-in rib knit collar with double-needle coverstitching at
- neck
- Tear-aw ay label
- Contoured and side seamed for a classic feminine fit

## COLOR INFORMATION

Deep Red

PMS 207C

\*Not all sizes are available in every color.