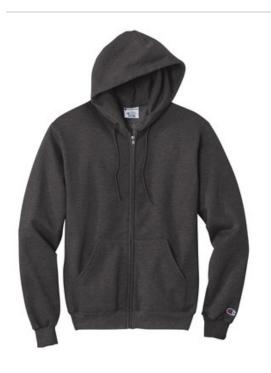

## Champion<sup>®</sup> Powerblend<sup>®</sup> Full-Zip Hoodie.S800

- 9-ounce, 50/50 cotton/poly
- 50/40/10 cotton/poly/black poly (Light Steel)
- .
- Double Dry technology wicks moisture
- Two-ply hood with dyed-to-match draw cords
- Covered placket
- 1x1 rib knit sleeve cuffs and hem
- Front pouch pocket
- Embroidered Champion "C" logo at left cuff
- Woven back neck label