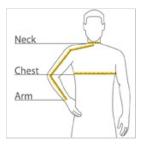

## CHEST WIDTH

Measure under the arm and around the fullest part of the chest with arms dow n, keeping tape horizontal.

#### NECK

Measure around the fullest part of the neck at the base.

# ARM

Place hand on hip. Start at the center of the back of the neck and measure across the shoulder, to the elbow, and then dow n to the w rist.