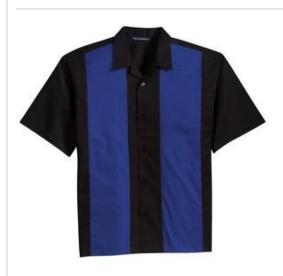

# Port Authority<sup>®</sup> Retro Camp Shirt. S300

A w rinkle-resistant, Easy Care camp shirt crafted from soft peached tw ill, this retro style is a tribute to the debut of cool.

- 4.5-ounce, 55/45 cotton/poly
- Camp style collar
- Dyed-to-match buttons
- Side vents