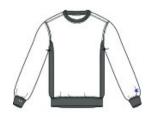

#### HOW TO MEASURE

## CHEST WIDTH

Measure under the arm and around the fullest part of the chest with arms  ${\sf dow}\, {\sf n}$ , keeping tape horizontal.