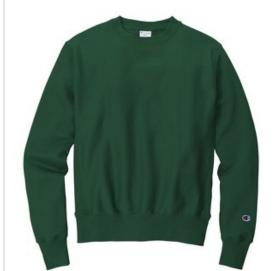

# Champion <sup>®</sup> Reverse Weave <sup>®</sup> Crewneck Sweatshirt S149

- 12-ounce, 82/18 cotton/poly fleece
- 78/23 cotton/poly (Oxford Grey)
- 66/44 cotton/poly (Charcoal Heather)
- 100% U.S. grown cotton
- Reverse Weave cross-grain cut resists shrinkage
- 1x1 rib knit neck, side panels, sleeve cuffs and hem
- Embroidered Champion C logo at left cuff
- Woven back neck label