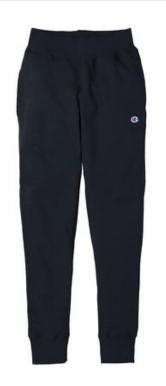

# Champion <sup>®</sup> Reverse Weave <sup>®</sup> Jogger RW25

- 12-ounce, 82/18 cotton/poly fleece
- 77/23 cotton/poly (Oxford Grey)
- 66/34 cotton/poly (Charcoal Heather)
- Reverse Weave cross-grain cut resists shrinkage
- Rib knit w aistband, cuffs and gusset
- Dyed-to-match cotton draw cords
- Side pockets
- Right-side, back patch pocket
- Embroidered Champion C logo at left hip
- Woven label