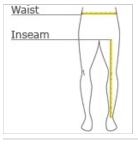

## CARE INSTRUCTIONS

Machine wash cold with like colors, inside out if decorated. Use non-chlorine bleach when needed. Tumble dry low. Cool iron if needed. Do not iron decoration.

WAIST Measure around the smallest part of the natural w aist.

### INSEAM

Measure a similar style pant that fits well and is the desired length. Measure from the crotch seam to the hem.