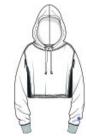

# Champion <sup>®</sup> Women's Reverse Weave <sup>®</sup> Cropped Cut-Off Hooded Sweatshirt RW01W

- 12-ounce, 82/18 cotton/poly fleece
- 77/23 cotton/poly (Oxford Grey)
- 66/34 cotton/poly (Charcoal Heather)
- Reverse Weave cross-grain cut resists shrinkage
- Tw o-ply hood with dyed-to-match draw cords
- Oversized, relaxed fit with dropped shoulder sleeves
- 1x1 rib knit underarms, sides and sleeve cuffs
- Cut-off hem with stitched edge
- Embroidered Champion C logo at left cuff
- Woven back neck label

### **CARE INSTRUCTIONS**

Machine wash cold with like colors, inside out if decorated. Use non-chlorine bleach when needed. Tumble dry low. Cool iron if needed. Do not iron decoration.

front