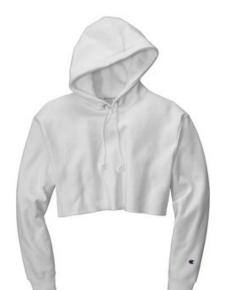

# Champion <sup>®</sup> Women's Reverse Weave <sup>®</sup> Cropped Cut-Off Hooded Sweatshirt RW01W

- 12-ounce, 82/18 cotton/poly fleece
- 77/23 cotton/poly (Oxford Grey)
- 66/34 cotton/poly (Charcoal Heather)
- Reverse Weave cross-grain cut resists shrinkage
- Tw o-ply hood with dyed-to-match draw cords
- Oversized, relaxed fit with dropped shoulder sleeves
- 1x1 rib knit underarms, sides and sleeve cuffs
- Cut-off hem with stitched edge
- Embroidered Champion C logo at left cuff
- Woven back neck label