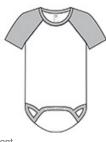

## Rabbit Skins<sup>™</sup> Infant Baseball Fine Jersey Bodysuit. RS4430

This baseball-style bodysuit will have your baby cheering for the home team. Raglan sleeves and contrast ribbed leg openings give this bodysuit an all-star look.

## **CARE INSTRUCTIONS**

Machine w ash cold. Only non-chlorine bleach. Tumble dry low. Do not iron on decoration. Do not dry clean. Not intended for sleepw ear.

front

SIZE CHART

|                     | 06M    | 12M    | 18M    | 24M    |
|---------------------|--------|--------|--------|--------|
| Chest Width         | 9      | 10     | 11     | 12     |
| Body Length at Back | 12 1/2 | 13 1/2 | 14 1/2 | 15 1/2 |
| Sleev e Length      | 4 1/2  | 5      | 5 1/2  | 6      |