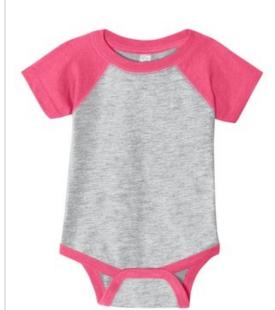

## Rabbit Skins<sup>™</sup> Infant Baseball Fine Jersey Bodysuit. RS4430

This baseball-style bodysuit will have your baby cheering for the home team. Raglan sleeves and contrast ribbed leg openings give this bodysuit an all-star look.

- 4.5-ounce, 100% combed ring spun cotton fine jersey
- 60/40 combed ring spun cotton/poly vintage heathered fine jersey (vintage colors)
- Side seamed
- Flatlock stitch ribbed collar and raglan armholes
- $\bullet$  EasyTear  $^{\mbox{\tiny M}}$  label for additional comfort and ability to brand as your own
- Double-needle sleeves
- Double-needle ribbed binding on leg openings
- Innovative three-snap closure