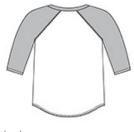

# Rabbit Skins<sup>™</sup> Toddler Baseball Fine Jersey Tee. **RS3330**

This baseball-style tee has a winning look with contrast raglan sleeves and a shirttail hem.

- 4.5-ounce, 100% combed ring spun cotton fine jersey
- 60/40 combed ring spun cotton/poly vintage heathered fine
- jersey (vintage colors)
- Side seamed
- Flatlock stitch ribbed collar and raglan armholes
- EasyTear<sup>™</sup> label for additional comfort and ability to brand as your ow n
- Double-needle raglan 3/4 sleeves
- Raw serge shirttail hem

### COLOR INFORMATION

PMS 7541 C

Vintage Navy

PMS 7541 C

Vintage Heather/ Vintage Red PMS 200 C

Vintage Heather/ Vintage Roy al PMS 7455 C

Vintage Heather/ Vintage Smoke PMS 426 C

PMS BLACK 6 C