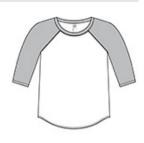

# Rabbit Skins<sup>™</sup> Toddler Baseball Fine Jersey Tee. **RS3330**

This baseball-style tee has a winning look with contrast raglan sleeves and a shirttail hem.

- 4.5-ounce, 100% combed ring spun cotton fine jersey
- 60/40 combed ring spun cotton/poly vintage heathered fine
- jersey (vintage colors)
- Side seamed
- Flatlock stitch ribbed collar and raglan armholes
- EasyTear<sup>™</sup> label for additional comfort and ability to brand as your ow n
- Double-needle raglan 3/4 sleeves
- Raw serge shirttail hem

### COLOR INFORMATION

PMS 7541 C

Vintage Navy

PMS 7541 C

Vintage Heather/ Vintage Red PMS 200 C

Vintage Heather/ Vintage Roy al PMS 7455 C

Vintage Heather/ Vintage Smoke PMS 426 C

PMS BLACK 6 C