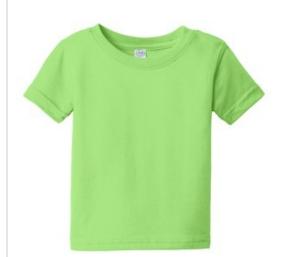

## Rabbit Skins<sup>™</sup> Infant Fine Jersey Tee. RS3322

Classic comfort meets color in these soft crew neck tees. Whether layered or w orn alone, these tees are soft, yet durable enough to meet playtime demands.

- 4.5-ounce, 100% combed ring spun cotton fine jersey
- 93/7 combed ring spun cotton/poly (Heather)
- White is sew n with 100% cotton thread for easy garment dyeing
- Topstitch ribbed collar
- Side seamed
- Shoulder-to-shoulder taping
- Double-needle sleeves and hem