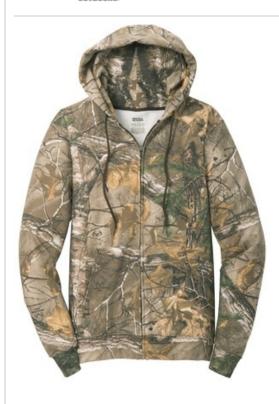

# Russell Outdoors<sup>™</sup> Realtree<sup>®</sup> Full-Zip Hooded Sweatshirt. RO78ZH

A warm hooded sweatshirt for cold days in the woods or on the trail.

- 8-ounce, 50/50 cotton/poly
- Tw o-ply, lined hood with antique brass grommets and brown draw cord
- Tag-free label
- Set-in sleeves
- Antique brass YKK zipper
- Rib knit cuffs and waistband
- Front pockets